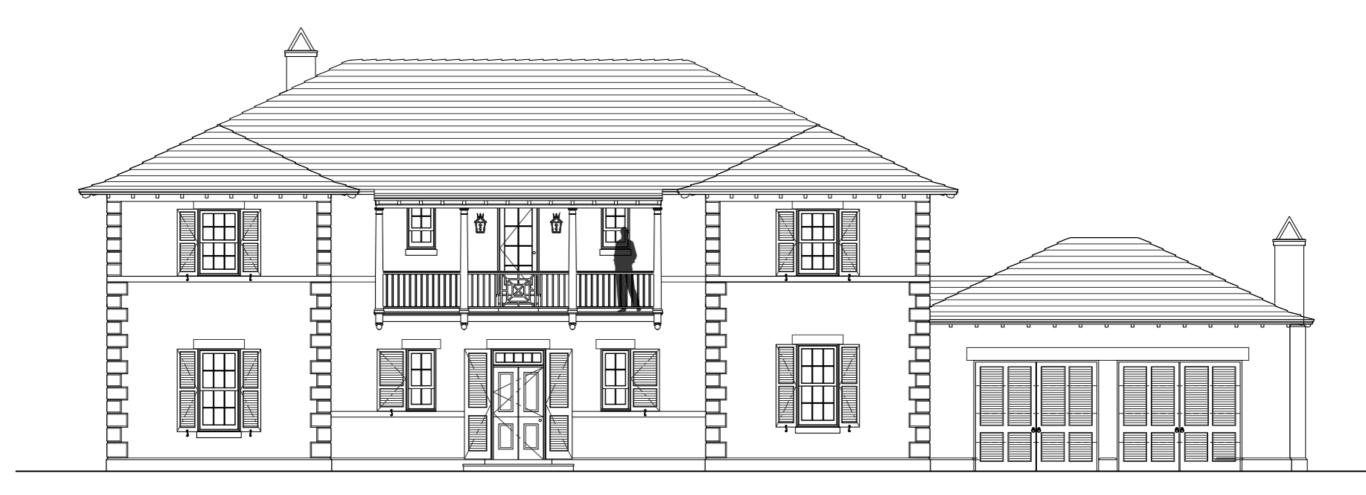

#### EXTERIOR

GRAY CEMENT TILE ROOF

SUPER WHITE EXTERIOR

BRONZE ALUMINUM WINDOWS & RAILINGS

CHELSEA GRAY SHUTTERS & DOORS

HARDSCAPE PAVERSCAPE GLACIER