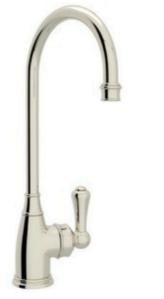

## LAUNDRY

BAIA QUARTZITE COUNTERTOP

PAINTED CABINETRY

MOCHA CREME LIMESTONE FLOOR

CABINET STYLE

McCANN DESIGN GROUP