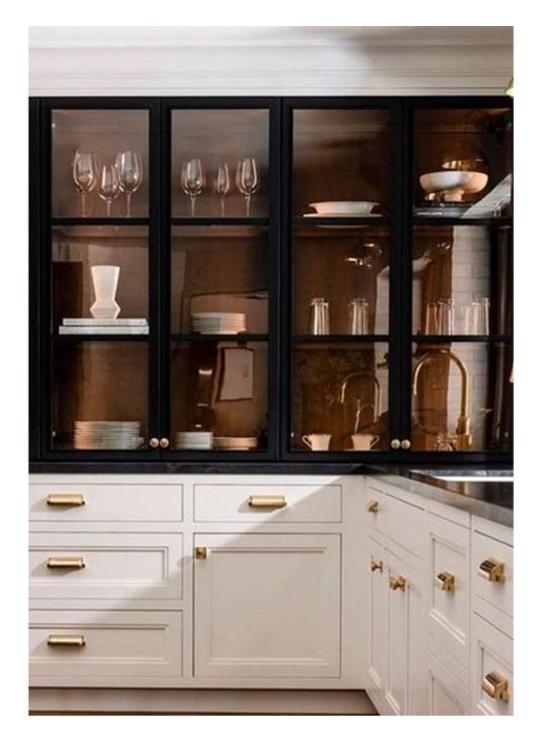

## KITCHEN

CABINET STYLE, INSET SLAB

WOOD ISLAND

PAINTED CABINETRY

McCANN DESIGN

GROUP

BAIA QUARTZITE COUNTERTOP & BACKSPLASH WET BAR

WOOD BASE & CABINET BACKS

McCANN DESIGN

GROUP

PAINTED DOOR FRAMES WITH GLASS UPPERS