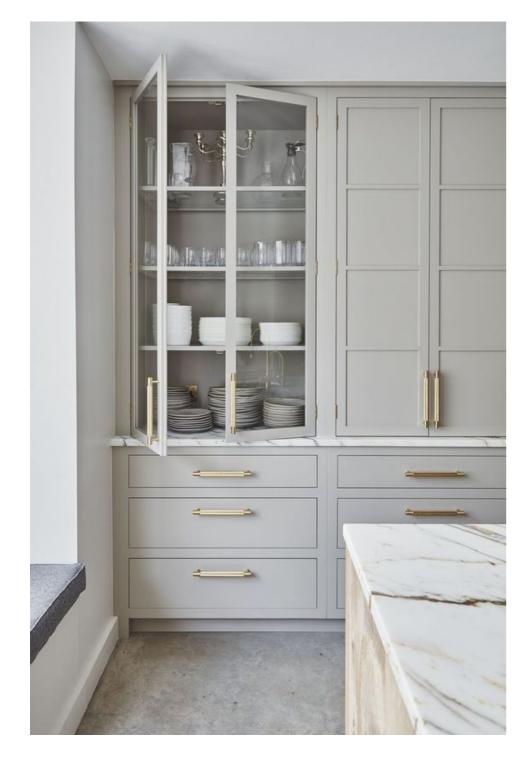

## KITCHEN

CABINET STYLE, INSET SLAB

WOOD ISLAND

PAINTED CABINETRY

McCANN DESIGN

GROUP

BAIA QUARTZITE COUNTERTOP & BACKSPLASH WET BAR

WOOD BASE & CABINET BACKS

McCANN DESIGN

GROUP

PAINTED DOOR FRAMES WITH GLASS UPPERS