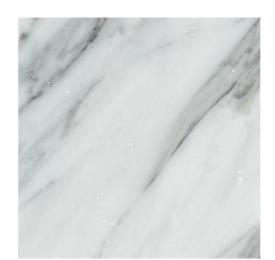

## BATH 1 & 2

CABINET STYLE

STATUARY COUNTERTOP

PAINTED CABINETRY

CERAMIC SHOWER WALL TILE

BASKETWEAVE MARBLE MOSAIC FLOOR