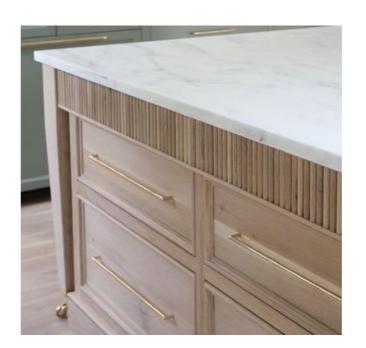

## KITCHEN

CABINET STYLE, INSET SLAB

WOOD ISLAND

PAINTED CABINETRY

McCANN DESIGN

GROUP

BAIA QUARTZITE COUNTERTOP & BACKSPLASH WET BAR

WOOD BASE & CABINET BACKS

McCANN DESIGN

GROUP

PAINTED DOOR FRAMES WITH GLASS UPPERS