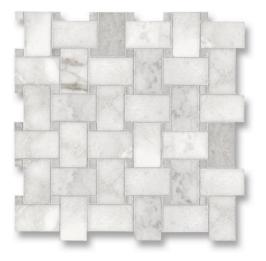

## BATH 1 & 2

CABINET STYLE

STATUARY COUNTERTOP

PAINTED CABINETRY

CERAMIC SHOWER WALL TILE

BASKETWEAVE MARBLE MOSAIC FLOOR