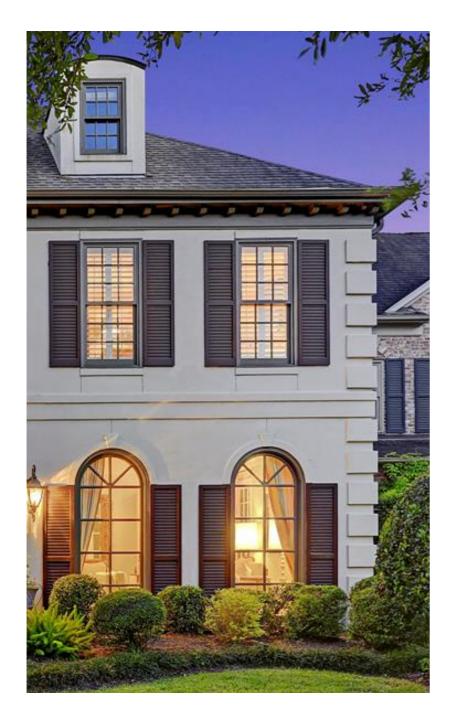

#### EXTERIOR

GRAY CEMENT TILE ROOF

SUPER WHITE EXTERIOR

BRONZE ALUMINUM WINDOWS & RAILINGS

CHELSEA GRAY SHUTTERS & DOORS

HARDSCAPE PAVERSCAPE GLACIER