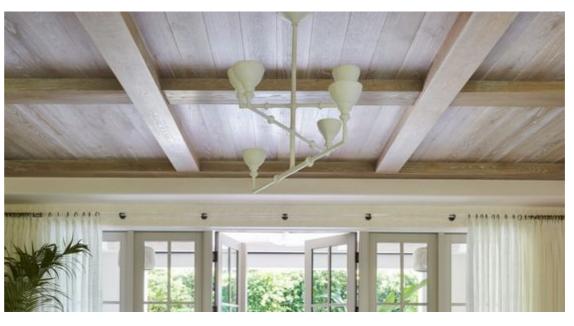

#### GENERAL

LIVING ROOM COFFERED CEILING WITH DIME JOINT

FAMILY ROOOM VAULTED CEILING WITH DIME JOINT

OAK WOOD FLOOR

DESIGN GROUP