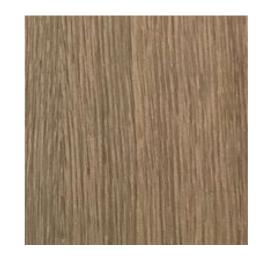

#### GENERAL

LIVING ROOM COFFERED CEILING WITH DIME JOINT

FAMILY ROOOM VAULTED CEILING WITH DIME JOINT

OAK WOOD FLOOR

DESIGN GROUP