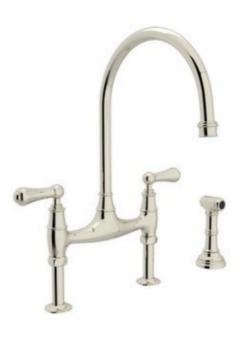

## KITCHEN

CABINET STYLE, INSET SLAB

WOOD ISLAND

PAINTED CABINETRY

McCANN DESIGN

GROUP

BAIA QUARTZITE COUNTERTOP & BACKSPLASH WET BAR

WOOD BASE & CABINET BACKS