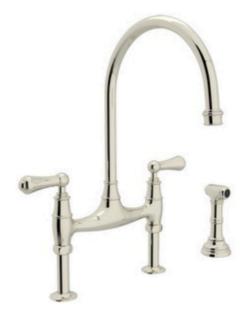

## KITCHEN

CABINET STYLE, INSET SLAB

WOOD ISLAND

PAINTED CABINETRY

McCANN DESIGN

GROUP

BAIA QUARTZITE COUNTERTOP & BACKSPLASH WET BAR

WOOD BASE & CABINET BACKS