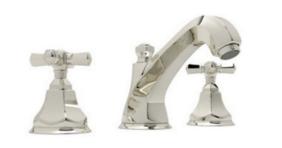

## MASTER BATH

CABINET STYLE

THASSOS MARBLE COUNTERTOP & SHOWER WALLS

PAINTED CABINETRY

ESMERELDA MARBLE MOSAIC FLOOR