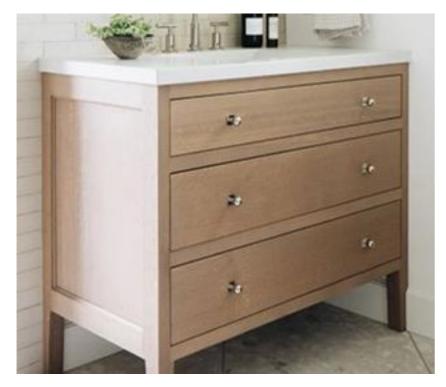

## BATH 1 & 2

CABINET STYLE

STATUARY COUNTERTOP

PAINTED CABINETRY

CERAMIC SHOWER WALL TILE

BASKETWEAVE MARBLE MOSAIC FLOOR

## BATH 3 & 4

CABINET STYLE

STATUARY COUNTERTOP

PAINTED CABINETRY

McCANN

DESIGN GROUP PARKER MARBLE MOSAIC FLOOR

CERAMIC SHOWER WALL TILE