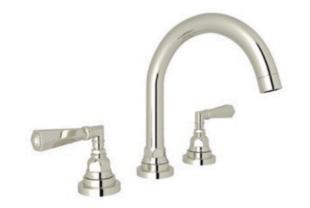

## BATH 1 & 2

CABINET STYLE

STATUARY COUNTERTOP

PAINTED CABINETRY

CERAMIC SHOWER WALL TILE

BASKETWEAVE MARBLE MOSAIC FLOOR