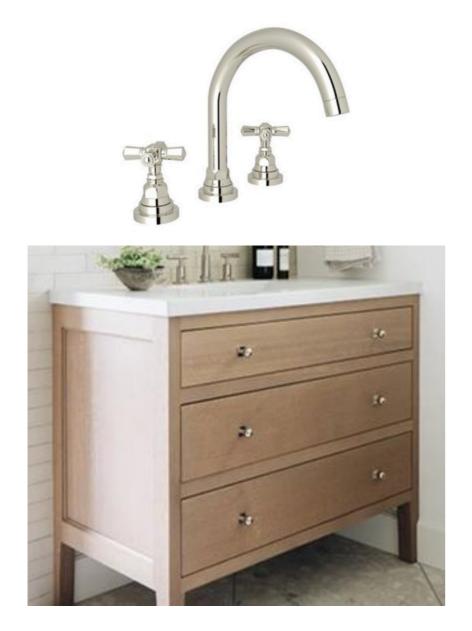

## BATH 1 & 2

CABINET STYLE

STATUARY COUNTERTOP

PAINTED CABINETRY

CERAMIC SHOWER WALL TILE

BASKETWEAVE MARBLE MOSAIC FLOOR