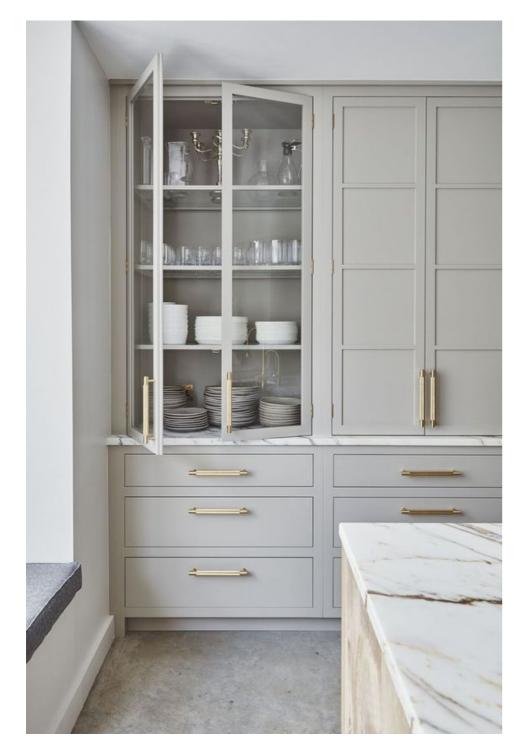

## KITCHEN

CABINET STYLE, INSET SLAB

WOOD ISLAND

PAINTED CABINETRY

McCANN DESIGN

GROUP

BAIA QUARTZITE COUNTERTOP & BACKSPLASH WET BAR

WOOD BASE & CABINET BACKS

McCANN DESIGN

GROUP

PAINTED DOOR FRAMES WITH GLASS UPPERS