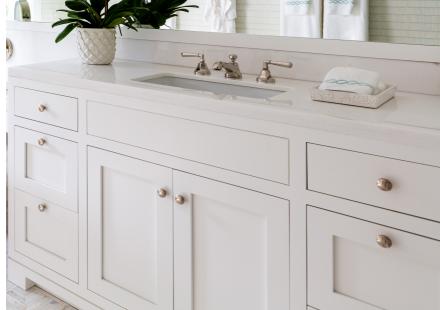

## BATH 1 & 2

CABINET STYLE

STATUARY COUNTERTOP

PAINTED CABINETRY

CERAMIC SHOWER WALL TILE

BASKETWEAVE MARBLE MOSAIC FLOOR