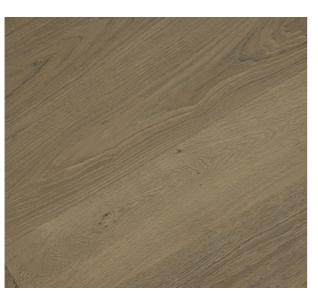

#### GENERAL

LIVING ROOM COFFERED CEILING WITH DIME JOINT

FAMILY ROOOM VAULTED CEILING WITH DIME JOINT

OAK WOOD FLOOR

DESIGN GROUP