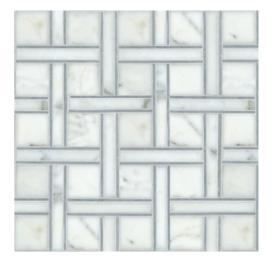

## BATH 1 & 2

CABINET STYLE

STATUARY COUNTERTOP

PAINTED CABINETRY

CERAMIC SHOWER WALL TILE

BASKETWEAVE MARBLE MOSAIC FLOOR