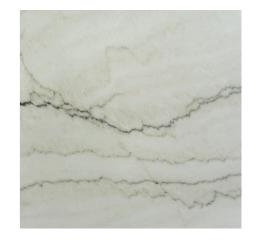

## KITCHEN

CABINET STYLE, INSET SLAB

WOOD ISLAND

PAINTED CABINETRY

McCANN DESIGN

GROUP

BAIA QUARTZITE COUNTERTOP & BACKSPLASH WET BAR

WOOD BASE & CABINET BACKS