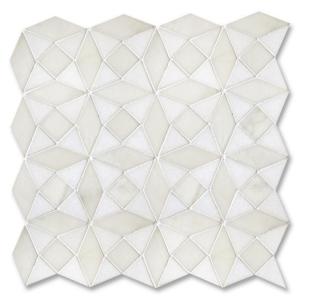

## BATH 1 & 2

CABINET STYLE

STATUARY COUNTERTOP

PAINTED CABINETRY

CERAMIC SHOWER WALL TILE

BASKETWEAVE MARBLE MOSAIC FLOOR