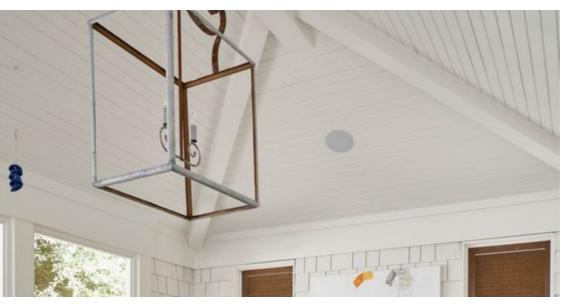

#### GENERAL

LIVING ROOM COFFERED CEILING WITH DIME JOINT

FAMILY ROOOM VAULTED CEILING WITH DIME JOINT

OAK WOOD FLOOR

DESIGN GROUP