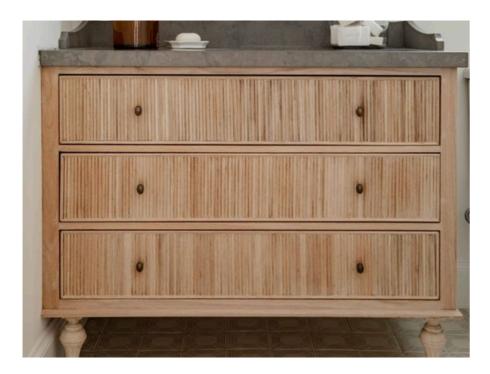

## BATH 1 & 2

CABINET STYLE

STATUARY COUNTERTOP

PAINTED CABINETRY

CERAMIC SHOWER WALL TILE

BASKETWEAVE MARBLE MOSAIC FLOOR