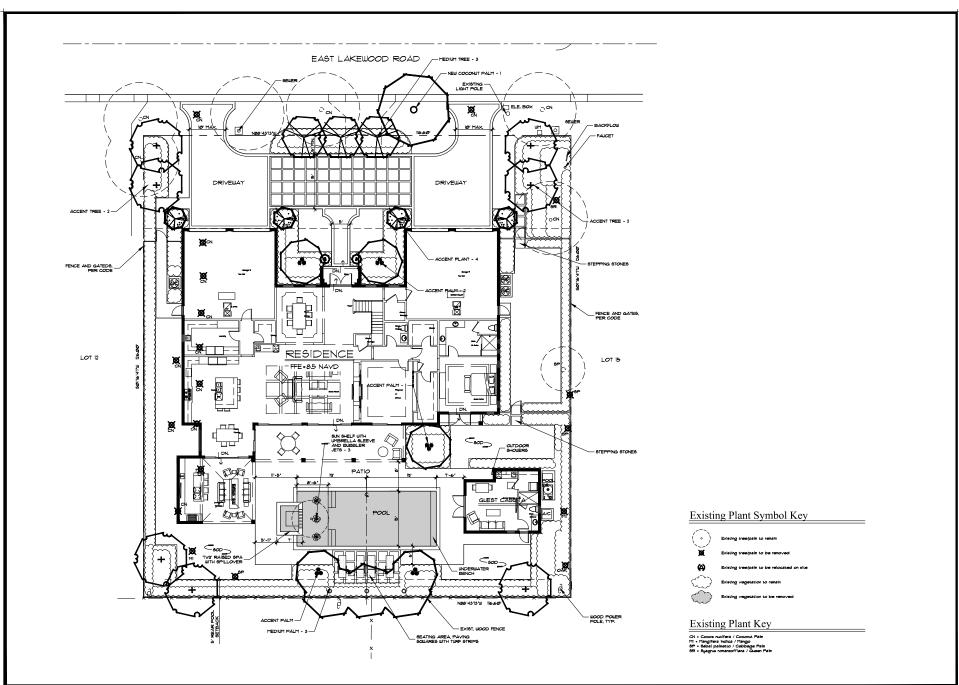

4 of 10

PARKER•YANNETTE design group, inc.

LANDSCAPE ARCHITECTURE PLANNING • GRAPHICS 825 South U.S. Highway One Suite 330 Luniur Elonida 33477

Telephone:(561) 747-5069 Fax: (561) 747-2041 Email: mail@pydg.com License #LC-0000297

DER GRIFT RESIDENCE

VAN DER GRIFT
20 EAST LAKEWOOD ROAD
WEST PALM BEACH, FLORIDA
BEET PALM SEACH, FLORIDA

DATE: 20:3.14

DRAIN BY: 5.77/ MAK

JOB NO.: 20-106

SCALE: 1/8"=1"-0"

FILENAME: Van der Grift 6

REVISIONS: 9282Ø