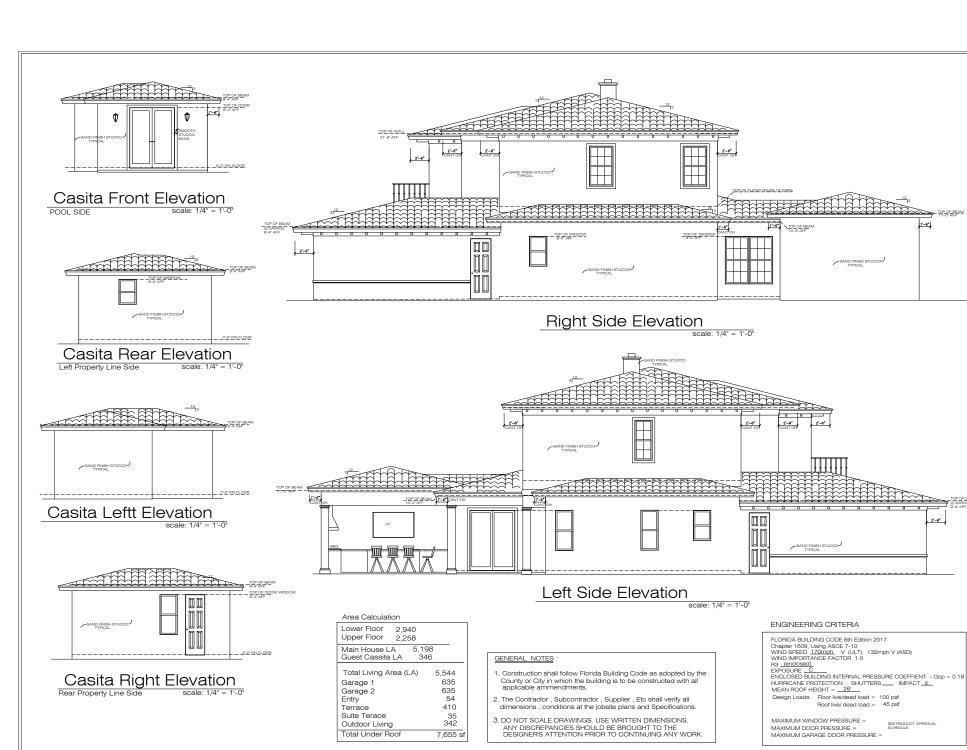

SHEET

1of 10



212 East Lakewood Road, West Palm Beach, Florida







REVISIONS

RJS Builders, Inc. 10258 Riverside Dr., #4 Palm Beach Gardens, Fl 33410 ) 622–3090 Lic# CBC 047655

The Van der Grift Family

9/16/2020 SCALE

2 of 10





REVISIONS

FUS Builders, Imc. 10258 Riverside Dr. #4 Palm Beach Cardens, Fl 33410 (561) 622–3090 Lic# CBC 047655

The Van der Grift Family 212 E Lakewood Road West Palm Beach, Florida

9/16/2020 SCALE AS SHOWN

4 of 10



PARKER•YANNETTE design group, inc.

LANDSCAPE ARCHITECTURE PLANNING • GRAPHICS 825 South U.S. Highway One Suite 330 Luniur Elonida 33477

Telephone:(561) 747-5069 Fax: (561) 747-2041 Email: mail@pydg.com License #LC-0000297

DER GRIFT RESIDENCE

VAN DER GRIFT
20 EAST LAKEWOOD ROAD
WEST PALM BEACH, FLORIDA
BEET PALM SEACH, FLORIDA

DATE: 20:3.14

DRAIN BY: 5.77/ MAK

JOB NO.: 20-106

SCALE: 1/8"=1"-0"

FILE